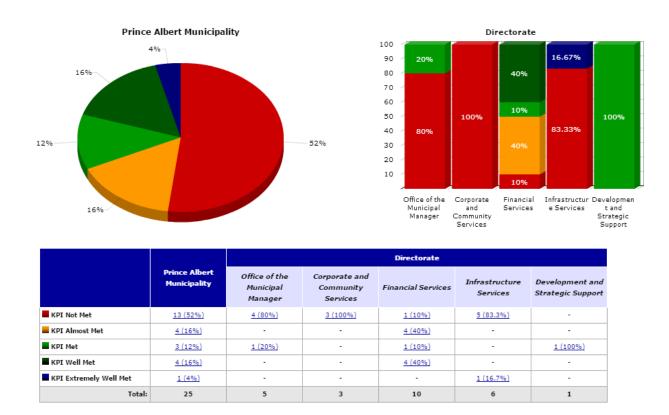

# **SECTION 3 - EXECUTIVE SUMMARY**

The municipality's performance is set out in the attached budget statement tables.

The municipality experienced the following variances:

WC052 Prince Albert - Supporting Table SC1 Material variance explanations - Q1 First Quarter